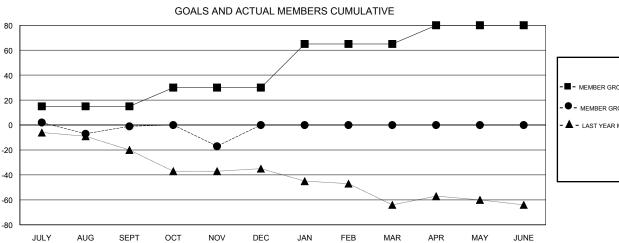

## MONTHLY MEMBERSHIP PROGRESS REPORT

District 26 M1

Results as of: 11/30/2017

| Clubs                 |               |           |               | Members               |                           |                         |                                              |
|-----------------------|---------------|-----------|---------------|-----------------------|---------------------------|-------------------------|----------------------------------------------|
| RESULTS FOR 2017-2018 |               |           |               | RESULTS FOR 2017-2018 |                           |                         |                                              |
| QUARTER               | NEW CLUB GOAL | NEW CLUBS | DROPPED CLUBS | QUARTER               | MEMBER GROWTH NET<br>GOAL | MEMBER GROWTH<br>ACTUAL | DROPPED MEMBERS ACTUAL (including transfers) |
| JULY/AUG/SEPT         | 0             | 0         | 0             | JULY/AUG/SEPT         | 15                        | 37                      | 32                                           |
| OCT/NOV/DEC           | 0             | 0         | 0             | OCT/NOV/DEC           | 15                        | 20                      | 35                                           |
| JAN/FEB/MAR           | 1             | 0         | 0             | JAN/FEB/MAR           | 35                        | 0                       | 0                                            |
| APR/MAY/JUNE          | 0             | 0         | 0             | APR/MAY/JUNE          | 15                        | 0                       | 0                                            |

## GOALS AND ACTUAL NEW CLUBS CUMULATIVE

| -■- MEMBER GROWTH NET GOAL        |   |
|-----------------------------------|---|
| - ● - MEMBER GROWTH ACTUAL        |   |
| - ▲ - LAST YEAR MEMBERSHIP ACTUAL |   |
|                                   |   |
|                                   |   |
|                                   | _ |